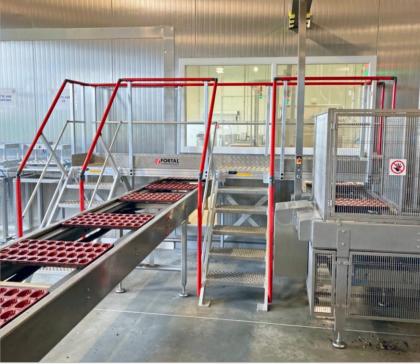

## Gangway for product chain crossing in food industry

Raw extruded aluminum gangway 100x30 mm for « after demolding » station crossing

- Access by 2 staircases width 600 mm anti-slip grating steps
- Fixed by aluminum plates
- Grating aluminum landing thickness 4.4 mm
- Guardrail with red lacquered RAL 3000 handrail, intermediary rail and baseboard

Loading capacity: 200 kg/m<sup>2</sup>