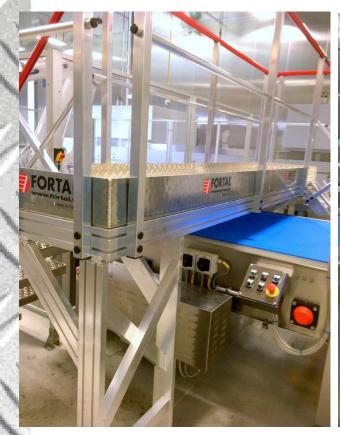

## Gangway for product chain crossing in food industry

Raw extruded aluminum gangway 100x30 mm for « after demolding » station crossing

- Access by 2 staircases width 600 mm anti-slip grating steps
- Fixed by aluminum plates
- Grating aluminum landing thickness 4.4 mm
- Guardrail with red lacquered RAL 3000 handrail, intermediary rail and baseboard

Loading capacity: 200 kg/m<sup>2</sup>