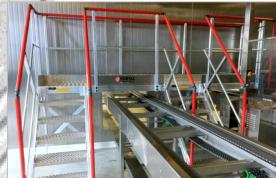

## Gangway for product chain crossing in food industry

Raw extruded aluminum gangway 100x30 mm for « after demolding » station crossing

- Access by 2 staircases width 600 mm anti-slip grating steps
- Fixed by aluminum plates
- Grating aluminum landing thickness 4.4 mm
- Guardrail with red lacquered RAL 3000 handrail, intermediary rail and baseboard

Loading capacity: 200 kg/m<sup>2</sup>