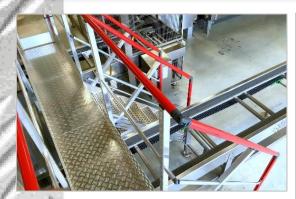

## Gangway for product chain crossing in food industry

Raw extruded aluminum gangway 100x30 mm for « before demolding » station crossing

- Access by 2 staircases width 800 mm anti-slip grating steps
- Fixed by aluminum plates
- Grating aluminum landing thickness 4.4 mm with gate size: 3 590 x 520 mm
- Guardrail with red lacquered RAL 3000 handrail, intermediary rail and baseboard

Loading capacity: 200 kg/m<sup>2</sup>