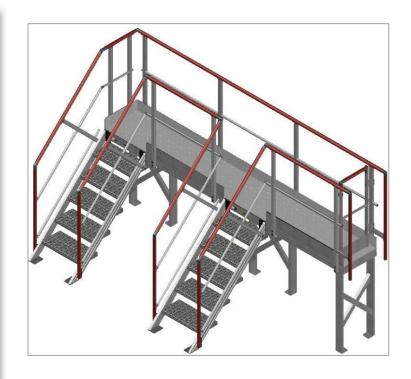

## Gangway for product chain crossing in food industry

Raw extruded aluminum gangway 100x30 mm for « before demolding » station crossing

- Access by 2 staircases width 800 mm anti-slip grating steps
- Fixed by aluminum plates
- Grating aluminum landing thickness 4.4 mm with gate size: 3 590 x 520 mm
- Guardrail with red lacquered RAL 3000 handrail, intermediary rail and baseboard

Loading capacity: 200 kg/m<sup>2</sup>