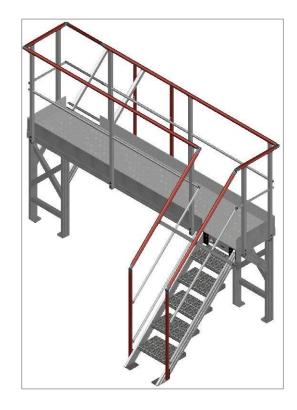

## Gangway for product chain crossing in food industry

Raw extruded aluminum gangway 100x30 mm for « before demolding » station crossing

- Access by 2 staircases width 800 mm anti-slip grating steps
- Fixed by aluminum plates
- Grating aluminum landing thickness 4.4 mm with gate size: 3 590 x 520 mm
- Guardrail with red lacquered RAL 3000 handrail, intermediary rail and baseboard

Loading capacity: 200 kg/m<sup>2</sup>