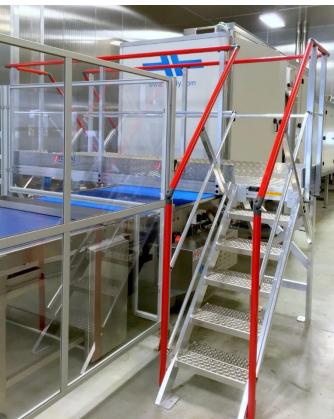

## Gangway for product chain crossing in food industry

Raw extruded aluminum gangway 100x30 mm for « after demolding » station crossing

- Access by 2 staircases width 600 mm anti-slip grating steps
- Fixed by aluminum plates
- Grating aluminum landing thickness 4.4 mm
- Guardrail with red lacquered RAL 3000 handrail, intermediary rail and baseboard

Loading capacity: 200 kg/m<sup>2</sup>