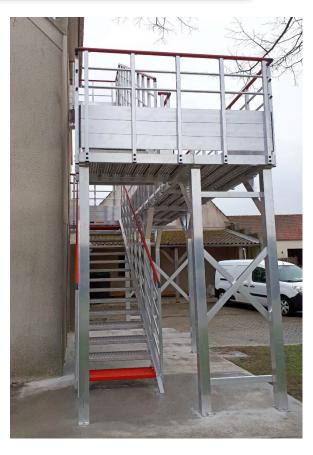

## **Staircases**

- Heigths to serve:
  - 2750 mm (staircase 1)
  - 2850 mm (staircase 2)
- Tilt: 30°
- Useful width: 900mm
- Anti-slip ribbed aluminum steps, depth 400 mm
- Steps heigths:
  - 162 mm (staircase 1)
  - 168 mm (staircase 2)
- Equipped with aluminium plates for fixing to the ground
- First and last steps red lacquered
- Arrival platform length 900 mm
- Ramps with red lacquered handrail (RAL 3000), and 4 intermediary rails

## Platform

- Allows access from staircase 1 to staircase 2
- Width: 900 mm x length: 6740 mm
- Anti-slip ribbed aluminum coating
- Platform supported by an aluminum base
- Guardrail with red lacquered handrail (RAL 3000), 2 intermediary rails and baseboard on the periphery of the landing.