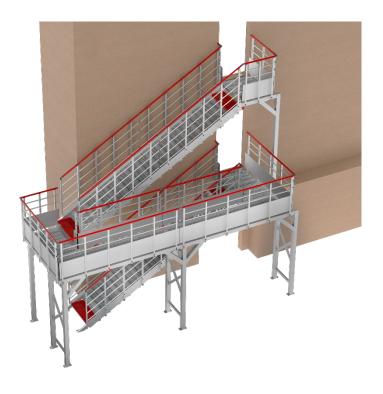

## Staircases with platform to access at offices

Structure with two staircases and a platform to access at offices.

- Aluminum series 6000 offering high corrosion resistance. These profiles are particularly resistant and specially recommended in difficult environments and are maintenance-free
- Main structure in extruded raw aluminum profile section 100x50 mm

## **Staircases**

- Heigths to serve:
  - 2750 mm (staircase 1)
  - 2850 mm (staircase 2)
- Tilt: 30°
- Useful width: 900mm
- Anti-slip ribbed aluminum steps, depth 400 mm
- Steps heigths:
  - 162 mm (staircase 1)
  - 168 mm (staircase 2)
- Equipped with aluminium plates for fixing to the ground
- First and last steps red lacquered
- Arrival platform length 900 mm
- Ramps with red lacquered handrail (RAL 3000), and 4 intermediary rails

## Platform

- Allows access from staircase 1 to staircase 2
- Width: 900 mm x length: 6740 mm
- Anti-slip ribbed aluminum coating
- Platform supported by an aluminum base
- Guardrail with red lacquered handrail (RAL 3000), 2 intermediary rails and baseboard on the periphery of the landing.