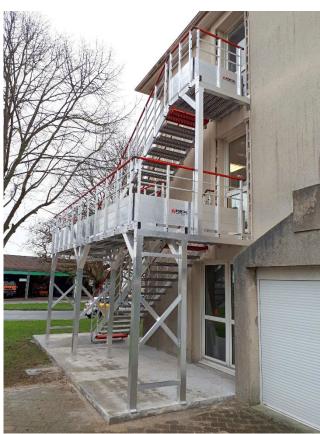

## **Staircases**

- Heigths to serve:
  - 2750 mm (staircase 1)
  - 2850 mm (staircase 2)
- Tilt: 30°
- Useful width: 900mm
- Anti-slip ribbed aluminum steps, depth 400 mm
- Steps heigths:
  - 162 mm (staircase 1)
  - 168 mm (staircase 2)
- Equipped with aluminium plates for fixing to the ground
- First and last steps red lacquered
- Arrival platform length 900 mm
- Ramps with red lacquered handrail (RAL 3000), and 4 intermediary rails

## Platform

- Allows access from staircase 1 to staircase 2
- Width: 900 mm x length: 6740 mm
- Anti-slip ribbed aluminum coating
- Platform supported by an aluminum base
- Guardrail with red lacquered handrail (RAL 3000), 2 intermediary rails and baseboard on the periphery of the landing.