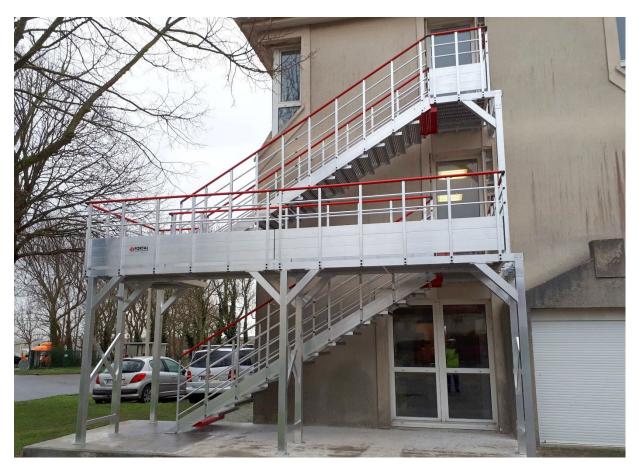

## Staircases with platform to access at offices

Structure with two staircases and a platform to access at offices.

- Aluminum series 6000 offering high corrosion resistance. These profiles are particularly resistant and specially recommended in difficult environments and are maintenance-free
- Main structure in extruded raw aluminum profile section 100x50 mm

## **Staircases**

- Heigths to serve:
  - 2750 mm (staircase 1)
  - 2850 mm (staircase 2)
- Tilt: 30°
- Useful width: 900mm
- Anti-slip ribbed aluminum steps, depth 400 mm
- Steps heigths:
  - 162 mm (staircase 1)
  - 168 mm (staircase 2)
- Equipped with aluminium plates for fixing to the ground
- First and last steps red lacquered
- Arrival platform length 900 mm
- Ramps with red lacquered handrail (RAL 3000), and 4 intermediary rails

## Platform

- Allows access from staircase 1 to staircase 2
- Width: 900 mm x length: 6740 mm
- Anti-slip ribbed aluminum coating
- Platform supported by an aluminum base
- Guardrail with red lacquered handrail (RAL 3000), 2 intermediary rails and baseboard on the periphery of the landing.