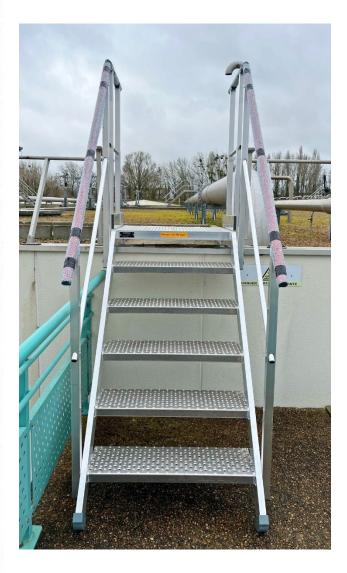

## Staircase for roof access

Extruded raw aluminum staircase 100 x 30 mm from the 6000 series, allowing operators to safely access the roof.

## Staircase for roof access

## The staircase

- Height to served: 1200 mm

Staircase tilt: 45°Width: 800 mm

- Non-slip aluminum steps, depth 230 mm,

welded onto the stringers

- Ramp composed of a red handrail (RAL 3000), intermediary rail, and baseboard

Capacity of load: 200 Kg/m<sup>2</sup>.

F892300840 - March 2024