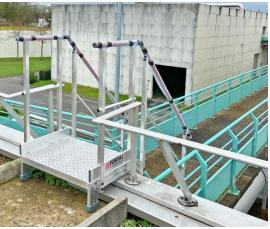

## Staircase for roof access

Extruded raw aluminum staircase 100 x 30 mm from the 6000 series, allowing operators to safely access the roof.

## The platform

- Width: 860 mm
- Length: 500 mm
- Anti-slip grating coating
- Supported by aluminum profile with a section of 100x30 mm
- Guardrail composed of a red handrail (RAL 3000), intermediary rail, and baseboard on the right and left sides of the platform.

## The staircase

- Height to served: 1200 mm

Staircase tilt: 45°Width: 800 mm

- Non-slip aluminum steps, depth 230 mm,

welded onto the stringers

- Ramp composed of a red handrail (RAL 3000), intermediary rail, and baseboard