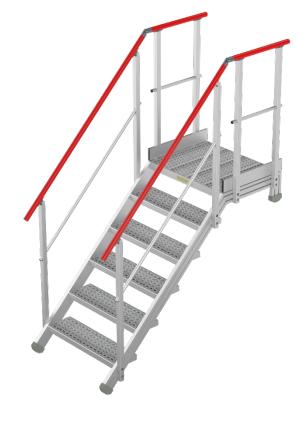

## Staircase for roof access

Extruded raw aluminum staircase 100 x 30 mm from the 6000 series, allowing operators to safely access the roof.

## The platform

- Width: 860 mm
- Length: 500 mm
- Anti-slip grating coating
- Supported by aluminum profile with a section of 100x30 mm
- Guardrail composed of a red handrail (RAL 3000), intermediary rail, and baseboard on the right and left sides of the platform.

## The staircase

- Height to served: 1200 mm

Staircase tilt: 45°Width: 800 mm

- Non-slip aluminum steps, depth 230 mm,

welded onto the stringers

- Ramp composed of a red handrail (RAL 3000), intermediary rail, and baseboard