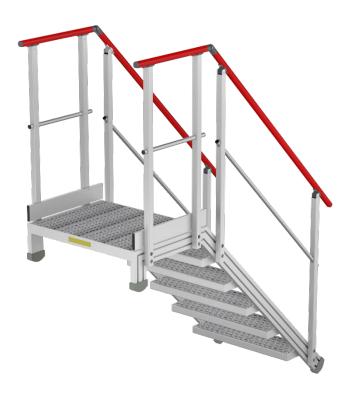

## Staircase for roof access

Extruded raw aluminum staircase 100 x 30 mm from the 6000 series, allowing operators to safely access the roof.

## The platform

- Width: 860 mm
- Length: 500 mm
- Anti-slip grating coating
- Supported by aluminum profile with a section of 100x30 mm
- Guardrail composed of a red handrail (RAL 3000), intermediary rail, and baseboard on the right and left sides of the platform.

## The staircase

- Height to served: 1200 mm

Staircase tilt: 45°Width: 800 mm

- Non-slip aluminum steps, depth 230 mm,

welded onto the stringers

- Ramp composed of a red handrail (RAL 3000), intermediary rail, and baseboard