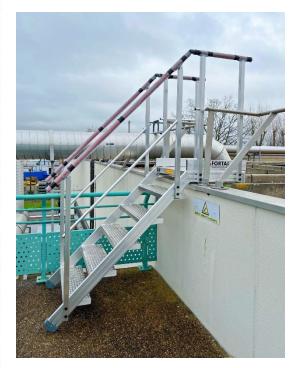

## Staircase for roof access

Extruded raw aluminum staircase 100 x 30 mm from the 6000 series, allowing operators to safely access the roof.

## The platform

- Width: 860 mm
- Length: 500 mm
- Anti-slip grating coating
- Supported by aluminum profile with a section of 100x30 mm
- Guardrail composed of a red handrail (RAL 3000), intermediary rail, and baseboard on the right and left sides of the platform.

## The staircase

- Height to served: 1200 mm

Staircase tilt: 45°Width: 800 mm

- Non-slip aluminum steps, depth 230 mm,

welded onto the stringers

- Ramp composed of a red handrail (RAL 3000), intermediary rail, and baseboard